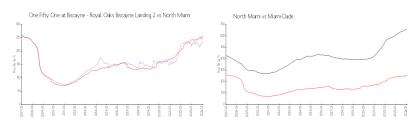

#### **Market Information**

One Fifty One at Biscayne - Royal

Oaks Biscayne

Landing 2:

North Miami: \$248/sq. ft.

\$238/sq. ft.

Miami-Dade:

North Miami:

\$698/sq. ft.

\$248/sq. ft.