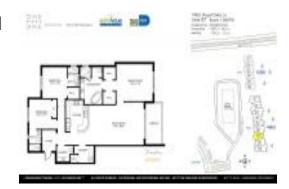

# **Unit 1507 - One Fifty One at Biscayne - Royal Oaks Biscayne Landing 2**

1507 - 14951 Royal Oaks Ln, North Miami, FL, Miami-Dade 3211

#### **Unit Information**

 MLS Number:
 A11514417

 Status:
 Active

 Size:
 1,967 Sq ft.

Bedrooms: 3
Full Bathrooms: 3
Half Bathrooms: 1

Parking Spaces: 1 Space

View:

 List Price:
 \$440,000