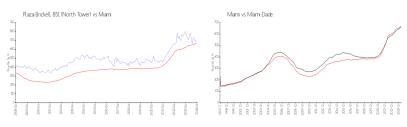

#### **Market Information**

 Plaza Brickell 851 (North Tower):
 \$692/sq. ft.
 Miami:
 \$669/sq. ft.

 Miami:
 \$669/sq. ft.
 Miami-Dade:
 \$698/sq. ft.