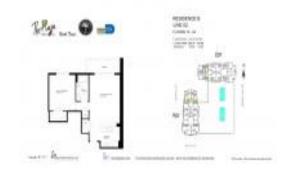

# Unit 2002 - Plaza Brickell 851 (North Tower)

2002 - 950 Brickell Bay Dr, Miami, FL, Miami-Dade 33131

#### **Unit Information**

 MLS Number:
 A11514564

 Status:
 Pending

 Size:
 688 Sq ft.

 Bedrooms:
 1

 Full Bathrooms:
 1

Half Bathrooms:
Parking Spaces:

 View:
 \$530,000

 List Price:
 \$530,000

 List PPSF:
 \$770

 Valuated Price:
 \$400,000

 Valuated PPSF:
 \$581

The above valuated price is a baseline figure that does not take into account any specific renovation, upgrade, split, merge, or deterioration of the unit.

1 Space