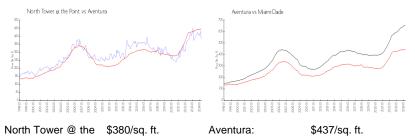

#### **Market Information**

|           | ψυυυ/34. π.   | Aventura.   | $\psi$ +01/3q. II. |
|-----------|---------------|-------------|--------------------|
| Point:    |               |             |                    |
| Aventura: | \$437/sq. ft. | Miami-Dade: | \$694/sq. ft.      |