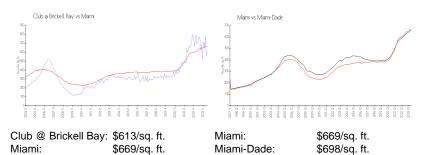

#### **Market Information**

| Club @ Brickell Bay | 8% |
|---------------------|----|
| Miami               | 4% |
| Miami-Dade          | 3% |