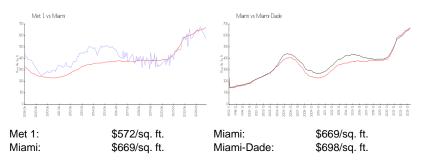

## **Inventory for Sale**

 Met 1
 7%

 Miami
 4%

 Miami-Dade
 3%

### Avg. Time to Close Over Last 12 Months

 Met 1
 54 days

 Miami
 84 days

 Miami-Dade
 81 days