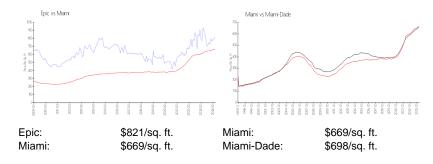

### **Inventory for Sale**

 Epic
 10%

 Miami
 4%

 Miami-Dade
 3%

### Avg. Time to Close Over Last 12 Months

Epic 138 days Miami 84 days Miami-Dade 81 days