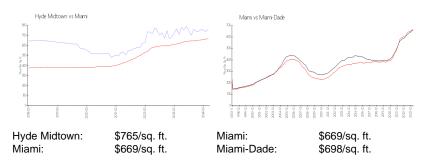

#### **Market Information**

# **Inventory for Sale**

| Hyde Midtown | 5% |
|--------------|----|
| Miami        | 4% |
| Miami-Dade   | 3% |

# Avg. Time to Close Over Last 12 Months

| Hyde Midtown | 118 days |
|--------------|----------|
| Miami        | 84 days  |
| Miami-Dade   | 81 days  |