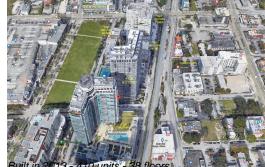

# Unit 1510 - Hyde Midtown

1510 - 121 NE 34 St, Miami, FL, Miami-Dade 33137

#### **Building Information**

| Number of units:                         | 410 |
|------------------------------------------|-----|
| Number of active listings for rent:      | 0   |
| Number of active listings for sale:      | 22  |
| Building inventory for sale:             | 5%  |
| Number of sales over the last 12 months: | 32  |
| Number of sales over the last 6 months:  | 15  |
| Number of sales over the last 3 months:  | 7   |

# **Building Association Information**

Hyde Midtown Condominium Address: 121 NE 34th St, Miami, FL 33137 Phone: +1 786-292-4919