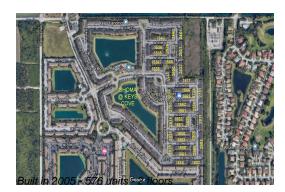

## **Building Information**

| Number of units:                         | 576 |
|------------------------------------------|-----|
| Number of active listings for rent:      | 0   |
| Number of active listings for sale:      | 16  |
| Building inventory for sale:             | 2%  |
| Number of sales over the last 12 months: | 21  |
| Number of sales over the last 6 months:  | 13  |
| Number of sales over the last 3 months:  | 10  |
|                                          |     |

### **Building Association Information**

Shoma Homes Key Cove Address 1455 SE 27th St Homestead, Florida 33035 Phone +1 305-230-6791