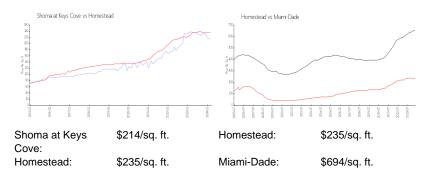

#### **Market Information**

Shoma at Keys Cove

3%

| Homestead  | 2% |
|------------|----|
| Miami-Dade | 3% |