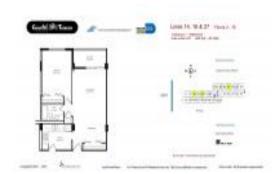

#### **Unit Information**

| MLS Number:<br>Status:<br>Size:<br>Bedrooms:<br>Full Bathrooms:<br>Half Bathrooms: | A11514989<br>Active<br>695 Sq ft.<br>1<br>1 |
|------------------------------------------------------------------------------------|---------------------------------------------|
| Parking Spaces:<br>View:                                                           | 1 Space                                     |
| List Price:<br>List PPSF:<br>Valuated Price:<br>Valuated PPSF:                     | \$269,900<br>\$388<br>\$275,000<br>\$396    |