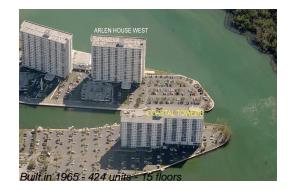

# Unit 1227 - Coastal Towers

1227 - 400 Kings Point Dr, Sunny Isles, FL, Miami-Dade 33160

#### **Building Information**

| Number of units:                         | 424 |
|------------------------------------------|-----|
| Number of active listings for rent:      | 9   |
| Number of active listings for sale:      | 32  |
| Building inventory for sale:             | 7%  |
| Number of sales over the last 12 months: | 20  |
| Number of sales over the last 6 months:  | 8   |
| Number of sales over the last 3 months:  | 1   |