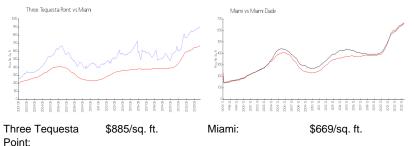

#### **Market Information**

| FOIL.  |               |             |               |
|--------|---------------|-------------|---------------|
| Miami: | \$669/sq. ft. | Miami-Dade: | \$698/sq. ft. |