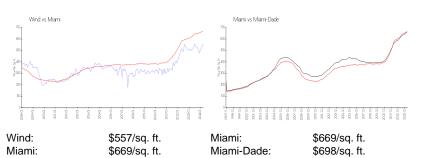

## **Market Information**

#### **Inventory for Sale**

| Wind       | 3% |
|------------|----|
| Miami      | 4% |
| Miami-Dade | 3% |

# Avg. Time to Close Over Last 12 Months

| Wind       | 104 days |
|------------|----------|
| Miami      | 84 days  |
| Miami-Dade | 81 days  |