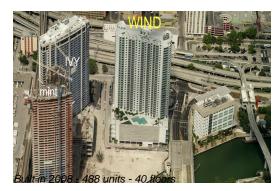

# Unit 3515 - Wind

3515 - 350 S Miami Av, Miami, FL, Miami-Dade 33130

#### **Building Information**

| Number of units:                         | 488 |
|------------------------------------------|-----|
| Number of active listings for rent:      | 28  |
| Number of active listings for sale:      | 16  |
| Building inventory for sale:             | 3%  |
| Number of sales over the last 12 months: | 19  |
| Number of sales over the last 6 months:  | 5   |
| Number of sales over the last 3 months:  | 2   |