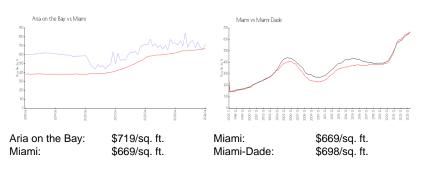

#### **Market Information**

#### **Inventory for Sale**

| Aria on the Bay | 4% |
|-----------------|----|
| Miami           | 4% |
| Miami-Dade      | 3% |

## Avg. Time to Close Over Last 12 Months

| Aria on the Bay | 117 days |
|-----------------|----------|
| Miami           | 84 days  |
| Miami-Dade      | 81 days  |

110221