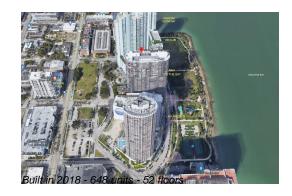

# Unit 2401 - Aria on the Bay

2401 - 488 NE 18 St, Miami, FL, Miami-Dade 33132

#### **Building Information**

| Number of units:                         | 648 |
|------------------------------------------|-----|
| Number of active listings for rent:      | 0   |
| Number of active listings for sale:      | 26  |
| Building inventory for sale:             | 4%  |
| Number of sales over the last 12 months: | 35  |
| Number of sales over the last 6 months:  | 14  |
| Number of sales over the last 3 months:  | 5   |