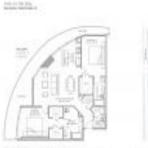

### **Unit Information**

| MLS Number:<br>Status:<br>Size:<br>Bedrooms:<br>Full Bathrooms:<br>Half Bathrooms:<br>Parking Spaces:<br>View: | A11515339<br>Active<br>1,178 Sq ft.<br>2<br>1 |
|----------------------------------------------------------------------------------------------------------------|-----------------------------------------------|
| Rental Price:<br>List PPSF:                                                                                    | \$4,800<br>\$4                                |
|                                                                                                                | <b>•</b>                                      |
| Valuated Price:                                                                                                | \$760,000                                     |
| Valuated PPSF:                                                                                                 | \$645                                         |