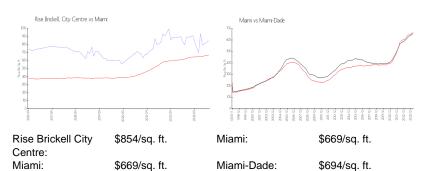

#### **Inventory for Sale**

Rise Brickell City Centre 6% Miami 4% Miami-Dade 3%