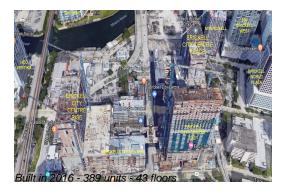

#### **Building Information**

Number of units: 389
Number of active listings for rent: 0
Number of active listings for sale: 25
Building inventory for sale: 6%
Number of sales over the last 12 months: 24
Number of sales over the last 6 months: 11
Number of sales over the last 3 months: 7

#### **Building Association Information**

Rise Brickell City Centre 88 SW 7th Street Miami FL 33130 786 475 5342

http://www.brickellcitycentre.com/residences/rise