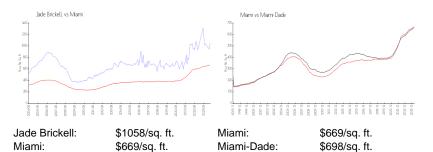

#### **Market Information**

| Jade Brickell | 5% |
|---------------|----|
| Miami         | 4% |
| Miami-Dade    | 3% |