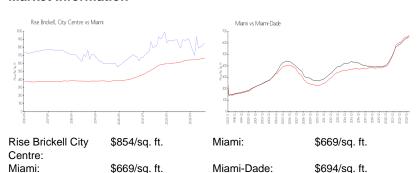

## Unit 3204 - Rise Brickell City Centre

3204 - 88 SW 7 St, Miami, FL, Miami-Dade 33130

#### **Unit Information**

 MLS Number:
 A11515421

 Status:
 Active

 Size:
 1,400 Sq ft.

Bedrooms: 2 Full Bathrooms: 2

Half Bathrooms: Parking Spaces:

 View:
 Bay

 Rental Price:
 \$8,000