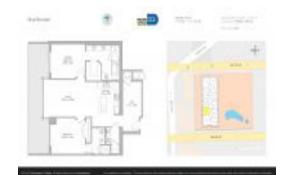

## Unit 3204 - Rise Brickell City Centre

3204 - 88 SW 7 St, Miami, FL, Miami-Dade 33130

# **Building Information**

Number of units: 389
Number of active listings for rent: 0
Number of active listings for sale: 25
Building inventory for sale: 6%
Number of sales over the last 12 months: 24
Number of sales over the last 6 months: 11
Number of sales over the last 3 months: 7

Rise Brickell City Centre 88 SW 7th Street Miami FL 33130 786 475 5342

http://www.brickellcitycentre.com/residences/rise