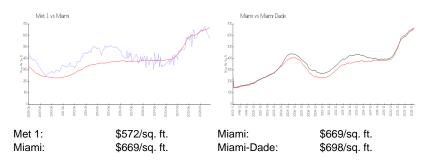

## **Market Information**

## **Inventory for Sale**

| Met 1      | 7% |
|------------|----|
| Miami      | 4% |
| Miami-Dade | 3% |

# Avg. Time to Close Over Last 12 Months

| Met 1      | 54 days |
|------------|---------|
| Miami      | 84 days |
| Miami-Dade | 81 days |

Terrere de la constante de la