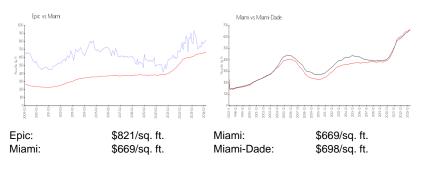

#### **Inventory for Sale**

| Epic       | 10% |
|------------|-----|
| Miami      | 4%  |
| Miami-Dade | 3%  |

## Avg. Time to Close Over Last 12 Months

| Epic       | 138 days |
|------------|----------|
| Miami      | 84 days  |
| Miami-Dade | 81 days  |