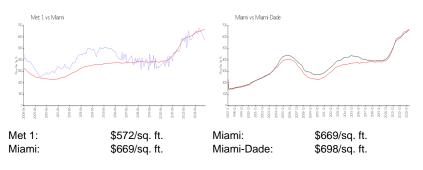

#### **Inventory for Sale**

| Met 1      | 7% |
|------------|----|
| Miami      | 4% |
| Miami-Dade | 3% |