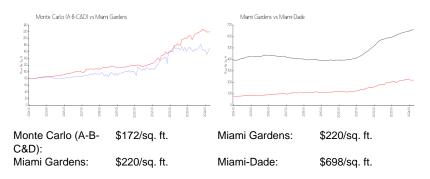

#### **Market Information**

10%

Monte Carlo (A-B-C&D)

| Miami Gardens | 4% |
|---------------|----|
| Miami-Dade    | 3% |

## Avg. Time to Close Over Last 12 Months

| Monte Carlo (A-B-C&D) | 56 days |
|-----------------------|---------|
| Miami Gardens         | 62 days |
| Miami-Dade            | 81 days |