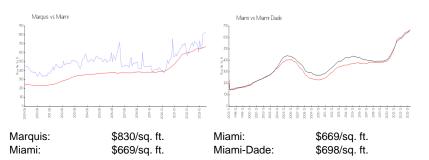

#### **Market Information**

| Marquis    | 4% |
|------------|----|
| Miami      | 4% |
| Miami-Dade | 3% |