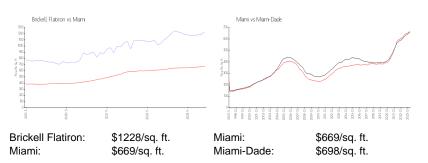

### **Market Information**

| Brickell Flatiron | 3% |
|-------------------|----|
| Miami             | 4% |
| Miami-Dade        | 3% |