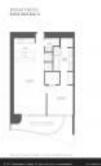

# **Unit Information**

| MLS Number:<br>Status:<br>Size:<br>Bedrooms:<br>Full Bathrooms:<br>Half Bathrooms: | A11515876<br>Active<br>829 Sq ft.<br>1<br>1  |
|------------------------------------------------------------------------------------|----------------------------------------------|
| Parking Spaces:<br>View:                                                           | 1 Space                                      |
| List Price:<br>List PPSF:<br>Valuated Price:<br>Valuated PPSF:                     | \$950,000<br>\$1,146<br>\$943,000<br>\$1,138 |