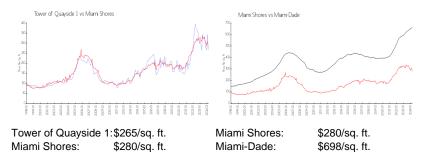

#### **Inventory for Sale**

| Tower of Quayside 1 | 5% |
|---------------------|----|
| Miami Shores        | 4% |
| Miami-Dade          | 3% |