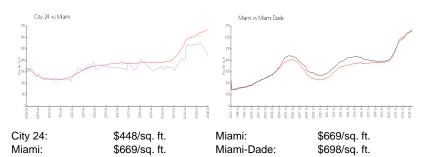

uated price is a baseline figure that does not take into account any specific renovation, upgrade, split, merge, or deterioration of the unit.

1

1

## **Building Information**

| Number of units:                         | 119 |
|------------------------------------------|-----|
| Number of active listings for rent:      | 5   |
| Number of active listings for sale:      | 2   |
| Building inventory for sale:             | 1%  |
| Number of sales over the last 12 months: | 5   |
| Number of sales over the last 6 months:  | 2   |
| Number of sales over the last 3 months:  | 0   |
|                                          |     |

# **Building Association Information**

City 24 Condo Miami Condo Association 2347 Biscayne Boulevard Miami, FL 33137 (305) 438-1433

## **Market Information**



#### **Inventory for Sale**

| City 24    | 2% |
|------------|----|
| Miami      | 4% |
| Miami-Dade | 3% |

#### Avg. Time to Close Over Last 12 Months

| City 24    | 37 days |
|------------|---------|
| Miami      | 84 days |
| Miami-Dade | 81 days |