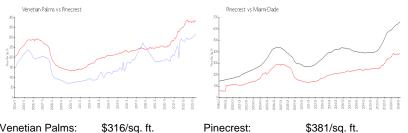

#### **Market Information**

| Venetian Palms: | \$316/sq. ft. | Pinecrest:  | \$381/sq. ft. |
|-----------------|---------------|-------------|---------------|
| Pinecrest:      | \$381/sq. ft. | Miami-Dade: | \$698/sq. ft. |