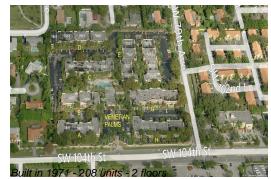

# Unit 202-G - Venetian Palms

202-G - 7901-7969 SW 104 St, Pinecrest, FL, Miami-Dade 33156

#### **Building Information**

| Number of units:                         | 208 |
|------------------------------------------|-----|
| Number of active listings for rent:      | 2   |
| Number of active listings for sale:      | 3   |
| Building inventory for sale:             | 1%  |
| Number of sales over the last 12 months: | 6   |
| Number of sales over the last 6 months:  | 0   |
| Number of sales over the last 3 months:  | 0   |