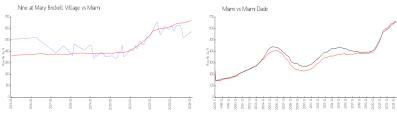

### **Market Information**

Miami:

\$669/sq. ft.

Nine at Mary Brickell \$574/sq. ft.

Village:

Miami: \$669/sq. ft. Miami-Dade: \$698/sq. ft.