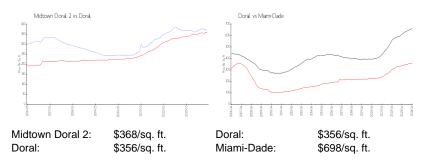

#### **Market Information**

| Midtown Doral 2 | 8% |
|-----------------|----|
| Doral           | 2% |
| Miami-Dade      | 3% |