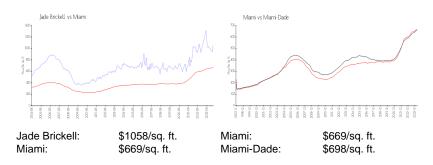

rmation**

 MLS Number:
 A11516183

 Status:
 Active

 Size:
 2,130 Sq ft.

 Bedrooms:
 3

Full Bathrooms:

Half Bathrooms: Parking Spaces:

View:

 Rental Price:
 \$14,000

 List PPSF:
 \$7

 Valuated Price:
 \$2,561,000

 Valuated PPSF:
 \$1,202

The above valuated price is a baseline figure that does not take into account any specific renovation, upgrade, split, merge, or deterioration of the unit.

3

# **Building Information**

Number of units:338Number of active listings for rent:16Number of active listings for sale:17Building inventory for sale:5%Number of sales over the last 12 months:18Number of sales over the last 6 months:5Number of sales over the last 3 months:4

# **Building Association Information**

Jade at Brickell Bay Condominium (305) 533-1945

## **Market Information**



## **Inventory for Sale**

Jade Brickell 5% Miami 4% Miami-Dade 3%

## Avg. Time to Close Over Last 12 Months

Jade Brickell69 daysMiami84 daysMiami-Dade81 days