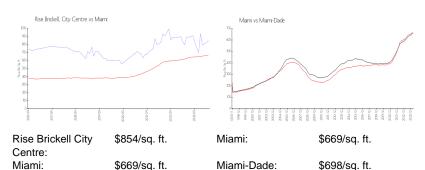

#### **Unit Information**

 MLS Number:
 A11516208

 Status:
 Active

 Size:
 1,407 Sq ft.

Bedrooms: 2
Full Bathrooms: 2
Half Bathrooms: 1

Parking Spaces: 1 Space, Covered Parking

View: Rental Price: \$6,500

List PPSF: \$5
Valuated Price: \$1,320,000
Valuated PPSF: \$938