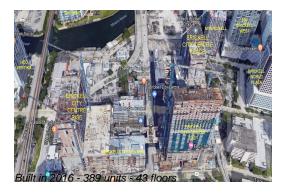

## **Building Information**

Number of units: 389
Number of active listings for rent: 0
Number of active listings for sale: 28
Building inventory for sale: 7%
Number of sales over the last 12 months: 26
Number of sales over the last 6 months: 12
Number of sales over the last 3 months: 7

Rise Brickell City Centre 88 SW 7th Street Miami FL 33130 786 475 5342

http://www.brickellcitycentre.com/residences/rise