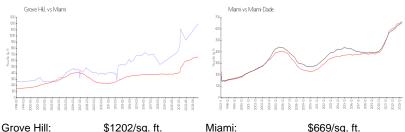

#### **Market Information**

Grove Hill: \$1202/sq. ft. Miami: \$669/sq. ft. Miami: \$669/sq. ft. Miami-Dade: \$695/sq. ft.