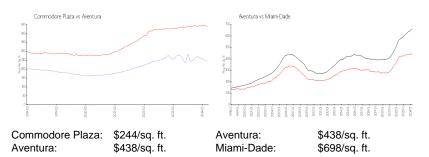

#### **Market Information**

### **Inventory for Sale**

Commodore Plaza 8% Aventura 4% Miami-Dade 3%

# Avg. Time to Close Over Last 12 Months

Commodore Plaza 103 days Aventura 87 days Miami-Dade 81 days