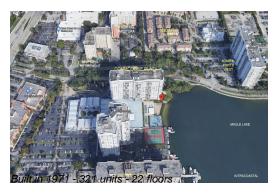

## **Building Information**

Number of units: 321
Number of active listings for rent: 0
Number of active listings for sale: 26
Building inventory for sale: 8%
Number of sales over the last 12 months: 22
Number of sales over the last 6 months: 6
Number of sales over the last 3 months: 3

### **Building Association Information**

Commodore Plaza Condominium Address: 2780 NE 183rd St, Aventura, FL 33160

Telephone: +1 305-931-5217