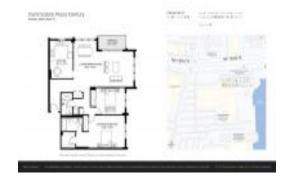

### Unit 502 - Commodore Plaza

502 - 2780 NE 183 St, Aventura, FL, Miami-Dade 33160

#### **Unit Information**

 MLS Number:
 A11516393

 Status:
 Active

 Size:
 1,300 Sq ft.

 Bedrooms:
 2

Bedrooms: 2 Full Bathrooms: 2

Half Bathrooms:

Valuated PPSF:

Parking Spaces: 1 Space, Covered Parking, Guest Parking

\$228

 View:
 \$320,000

 List Price:
 \$320,000

 List PPSF:
 \$246

 Valuated Price:
 \$296,000

The above valuated price is a baseline figure that does not take into account any specific renovation, upgrade, split, merge, or deterioration of the unit.