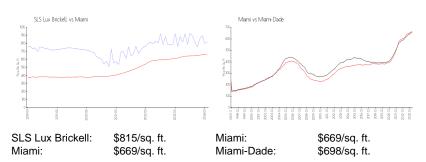

#### **Market Information**

#### **Inventory for Sale**

| SLS Lux Brickell | 10% |
|------------------|-----|
| Miami            | 4%  |
| Miami-Dade       | 3%  |

# Avg. Time to Close Over Last 12 Months

SLS Lux Brickell 111 days Miami 84 days Miami-Dade 81 days