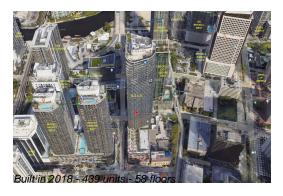

### **Building Information**

Valuated PPSF:

Number of units: 439
Number of active listings for rent: 0
Number of active listings for sale: 46
Building inventory for sale: 10%
Number of sales over the last 12 months: 31
Number of sales over the last 6 months: 11
Number of sales over the last 3 months: 6

#### **Building Association Information**

SLS Lux Brickell

Address: 805 S Miami Ave, Miami, FL 33130

Phone: +1 305-859-0202