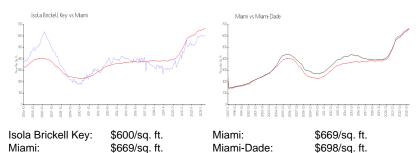

### **Inventory for Sale**

 Isola Brickell Key
 3%

 Miami
 4%

 Miami-Dade
 3%

## Avg. Time to Close Over Last 12 Months

Isola Brickell Key 36 days Miami 84 days Miami-Dade 81 days