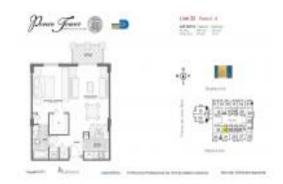

### **Unit Information**

 MLS Number:
 A11516784

 Status:
 Active

 Size:
 697 Sq ft.

 Bedrooms:
 1

Full Bathrooms:

Half Bathrooms:

Parking Spaces: 1 Space, Assigned Parking, Covered

Parking, Parking Garage

View: Pool Area View

 Rental Price:
 \$2,200

 List PPSF:
 \$3

 Valuated Price:
 \$485,000

 Valuated PPSF:
 \$696

The above valuated price is a baseline figure that does not take into account any specific renovation, upgrade, split, merge, or deterioration of the unit.