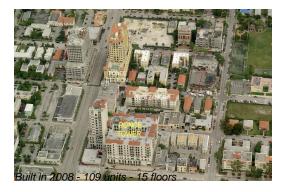

# **Building Information**

Number of units: 109
Number of active listings for rent: 3
Number of active listings for sale: 0
Building inventory for sale: 0%
Number of sales over the last 12 months: 4
Number of sales over the last 6 months: 1
Number of sales over the last 3 months: 1