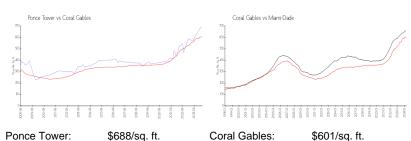

#### **Market Information**

Coral Gables: \$601/sq. ft. Coral Gables: \$698/sq. ft. Miami-Dade: \$698/sq. ft.