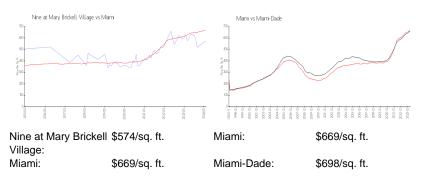

### **Inventory for Sale**

| Nine at Mary Brickell Village | 5% |
|-------------------------------|----|
| Miami                         | 4% |
| Miami-Dade                    | 3% |