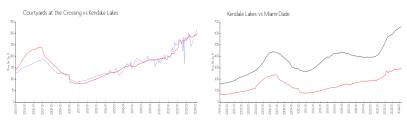

#### **Market Information**

Courtyards at the Crossing:

\$319/sq. ft.

Kendale Lakes:

\$302/sq. ft.

Kendale Lakes:

\$302/sq. ft.

Miami-Dade: \$698/sq. ft.