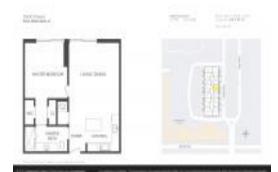

### **Unit Information**

 MLS Number:
 A11516866

 Status:
 Active

 Size:
 698 Sq ft.

 Bedrooms:
 1

Bedrooms:
Full Bathrooms:

Half Bathrooms: Parking Spaces:

View: