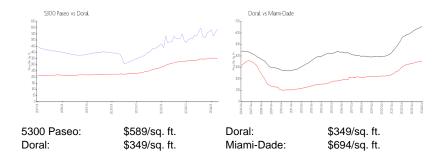

 Rental Price:
 \$2,900

 List PPSF:
 \$4

 Valuated Price:
 \$382,000

 Valuated PPSF:
 \$547

The above valuated price is a baseline figure that does not take into account any specific renovation, upgrade, split, merge, or deterioration of the unit.