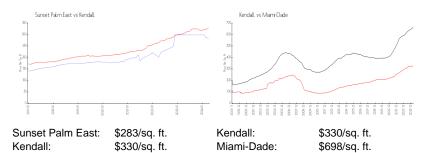

# **Market Information**

#### **Inventory for Sale**

| Sunset Palm East | 0% |
|------------------|----|
| Kendall          | 0% |
| Miami-Dade       | 3% |

#### Avg. Time to Close Over Last 12 Months

Sunset Palm East Kendall Miami-Dade 43 days 25 days 81 days