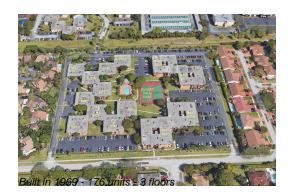

## **Building Information**

| Number of units:                         | 176 |
|------------------------------------------|-----|
| Number of active listings for rent:      | 0   |
| Number of active listings for sale:      | 0   |
| Building inventory for sale:             | 0%  |
| Number of sales over the last 12 months: | 4   |
| Number of sales over the last 6 months:  | 4   |
| Number of sales over the last 3 months:  | 3   |

# **Building Association Information**

Sunset Palms Condominium Association 7256 SW 94th Pl Miami, FL 33173 (305) 274-1586