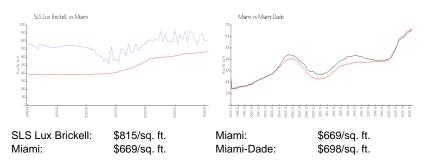

#### **Market Information**

#### **Inventory for Sale**

| SLS Lux Brickell | 10% |
|------------------|-----|
| Miami            | 4%  |
| Miami-Dade       | 3%  |

## Avg. Time to Close Over Last 12 Months

| SLS Lux Brickell | 109 days |
|------------------|----------|
| Miami            | 84 days  |
| Miami-Dade       | 81 days  |