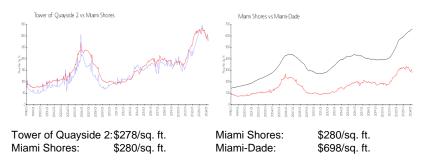

#### **Inventory for Sale**

| Tower of Quayside 2 | 2% |
|---------------------|----|
| Miami Shores        | 4% |
| Miami-Dade          | 3% |

Tower of Quayside 2 Miami Shores Miami-Dade 115 days 108 days 81 days