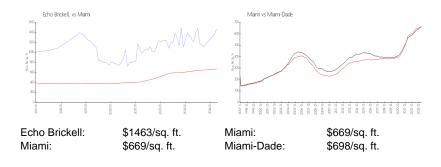

# **Inventory for Sale**

 Echo Brickell
 14%

 Miami
 4%

 Miami-Dade
 3%

# Avg. Time to Close Over Last 12 Months

Echo Brickell 91 days Miami 84 days Miami-Dade 81 days