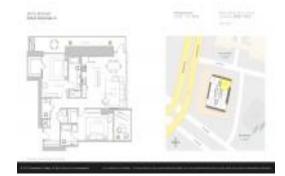

# Unit 1801 - Echo Brickell

1801 - 1451 Brickell Ave, Miami, FL, Miami-Dade 33131

#### **Unit Information**

 MLS Number:
 A11517015

 Status:
 Active

 Size:
 1,287 Sq ft.

Bedrooms: 2 Full Bathrooms: 2

Half Bathrooms:

Parking Spaces: 2 Spaces, Valet Parking

 View:
 Bay