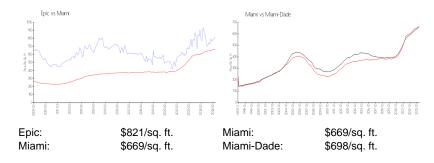

### **Inventory for Sale**

 Epic
 10%

 Miami
 4%

 Miami-Dade
 3%

### Avg. Time to Close Over Last 12 Months

Epic 138 days Miami 84 days Miami-Dade 81 days