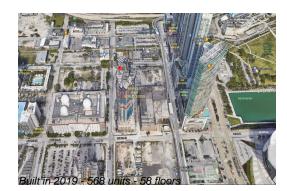

## **Building Information**

| Number of units:                         | 568 |
|------------------------------------------|-----|
| Number of active listings for rent:      | 0   |
| Number of active listings for sale:      | 74  |
| Building inventory for sale:             | 13% |
| Number of sales over the last 12 months: | 36  |
| Number of sales over the last 6 months:  | 11  |
| Number of sales over the last 3 months:  | 6   |