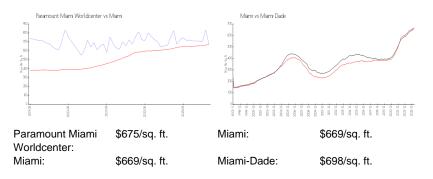

#### **Market Information**

#### **Inventory for Sale**

| Paramount Miami Worldcenter | 13% |
|-----------------------------|-----|
| Miami                       | 4%  |
| Miami-Dade                  | 3%  |

### Avg. Time to Close Over Last 12 Months

| Paramount Miami Worldcenter | 130 days |
|-----------------------------|----------|
| Miami                       | 84 days  |
| Miami-Dade                  | 81 days  |