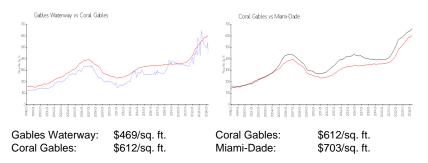

active listings for sale:      | 15  |
| Building inventory for sale:             | 4%  |
| Number of sales over the last 12 months: | 9   |
| Number of sales over the last 6 months:  | 5   |
| Number of sales over the last 3 months:  | 3   |

# **Building Association Information**

Gables Waterway Towers (305) 665-7871

# **Recent Sales**

| Unit # | Size        | Closing Date | Sale Price | PPSF  |
|--------|-------------|--------------|------------|-------|
| 1222   | 910 sq ft   | Apr 2024     | \$505,000  | \$555 |
| 1021   | 910 sq ft   | Apr 2024     | \$480,000  | \$527 |
| 1105   | 880 sq ft   | Mar 2024     | \$495,000  | \$563 |
| 714    | 1,470 sq ft | Feb 2024     | \$715,000  | \$486 |
| 1101   | 1,510 sq ft | Dec 2023     | \$895,000  | \$593 |

#### **Market Information**



### **Inventory for Sale**

| Gables Waterway | 5% |
|-----------------|----|
| Coral Gables    | 2% |
| Miami-Dade      | 3% |

#### Avg. Time to Close Over Last 12 Months

Gables Waterway Coral Gables Miami-Dade 20 days 64 days 81 days