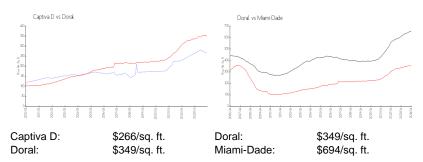

#### **Inventory for Sale**

| Captiva D  | 6% |
|------------|----|
| Doral      | 2% |
| Miami-Dade | 3% |

## Avg. Time to Close Over Last 12 Months

| Captiva D  | 35 days |
|------------|---------|
| Doral      | 49 days |
| Miami-Dade | 81 days |