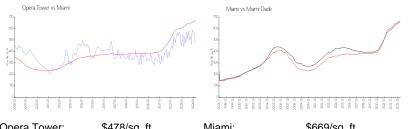

# **Market Information**

| Opera Tower: | \$478/sq. π.  | Miami:      | \$669/sq. π.  |
|--------------|---------------|-------------|---------------|
| Miami:       | \$669/sq. ft. | Miami-Dade: | \$698/sq. ft. |