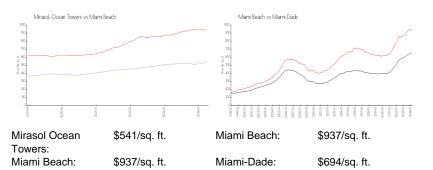

e:             | 4%  |
| Number of sales over the last 12 months: | 9   |
| Number of sales over the last 6 months:  | 4   |
| Number of sales over the last 3 months:  | 0   |

### **Building Association Information**

Mirasol Ocean Towers Address: 2655 Collins Ave, Miami Beach, FL 33140 Phone: +1 305-532-0526

#### **Recent Sales**

| Unit # | Size        | Closing Date | Sale Price  | PPSF  |
|--------|-------------|--------------|-------------|-------|
| 911    | 1,645 sq ft | Feb 2024     | \$1,130,000 | \$687 |
| 2410   | 1,190 sq ft | Feb 2024     | \$545,000   | \$458 |
| 2412   | 1,645 sq ft | Jan 2024     | \$1,200,000 | \$729 |
| PH2512 | 1,645 sq ft | Dec 2023     | \$1,085,000 | \$660 |
| 1103   | 1,190 sq ft | Oct 2023     | \$550,000   | \$462 |

#### **Market Information**



### **Inventory for Sale**

| Mirasol Ocean Towers | 4% |
|----------------------|----|
| Miami Beach          | 4% |
| Miami-Dade           | 3% |



#### The state of the s





## Avg. Time to Close Over Last 12 Months

| Mirasol Ocean Towers | 105 days |
|----------------------|----------|
| Miami Beach          | 97 days  |
| Miami-Dade           | 81 days  |