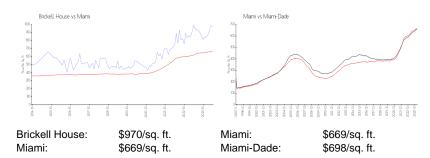

## **Inventory for Sale**

Brickell House 1% Miami 4% Miami-Dade 3%

### Avg. Time to Close Over Last 12 Months

Brickell House 124 days Miami 84 days Miami-Dade 81 days