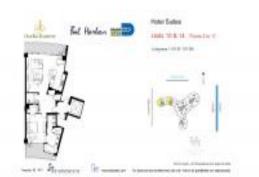

# Unit 314 - One Bal Harbour

314 - 10295 Collins Av, Bal Harbour, FL, Miami-Dade 33154

## **Unit Information**

| MLS Number:<br>Status: | A11517606<br>Active                  |
|------------------------|--------------------------------------|
| Size:                  | 1,147 Sq ft.                         |
|                        |                                      |
| Bedrooms:              | 1                                    |
| Full Bathrooms:        | 1                                    |
| Half Bathrooms:        | 1                                    |
| Parking Spaces:        | Valet Parking                        |
| View:                  | Bay, Intracoastal View, Direct Ocean |
| Rental Price:          | \$24,000                             |
| List PPSF:             | \$21                                 |
| Valuated Price:        | \$1,722,000                          |
| Valuated PPSF:         | \$1,501                              |