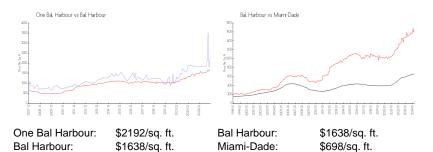

#### **Market Information**

| One Bal Harbour | 1% |
|-----------------|----|
| Bal Harbour     | 4% |
| Miami-Dade      | 3% |