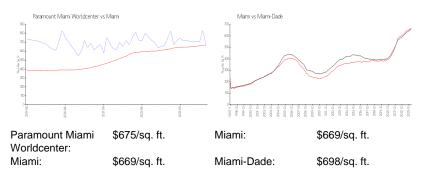

|-----|
| Number of active listings for rent:      | 0   |
| Number of active listings for sale:      | 75  |
| Building inventory for sale:             | 13% |
| Number of sales over the last 12 months: | 36  |
| Number of sales over the last 6 months:  | 11  |
| Number of sales over the last 3 months:  | 6   |

#### **Recent Sales**

| Unit # | Size        | Closing Date | Sale Price  | PPSF  |
|--------|-------------|--------------|-------------|-------|
| 1807   | 1,547 sq ft | Mar 2024     | \$1,165,000 | \$753 |
| 2309   | 1,559 sq ft | Feb 2024     | \$1,190,000 | \$763 |
| 2610   | 1,294 sq ft | Feb 2024     | \$665,000   | \$514 |
| 3407   | 1,547 sq ft | Feb 2024     | \$1,110,000 | \$718 |
| 907    | 1,531 sq ft | Feb 2024     | \$940,000   | \$614 |

## **Market Information**



# **Inventory for Sale**

| Paramount Miami Worldcenter | 13% |
|-----------------------------|-----|
| Miami                       | 4%  |
| Miami-Dade                  | 3%  |

## Avg. Time to Close Over Last 12 Months

| Paramount Miami Worldcenter | 130 days |
|-----------------------------|----------|
| Miami                       | 84 days  |
| Miami-Dade                  | 81 days  |