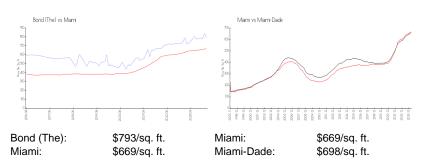

#### **Market Information**

| Bond (The) | 6% |
|------------|----|
| Miami      | 4% |
| Miami-Dade | 3% |